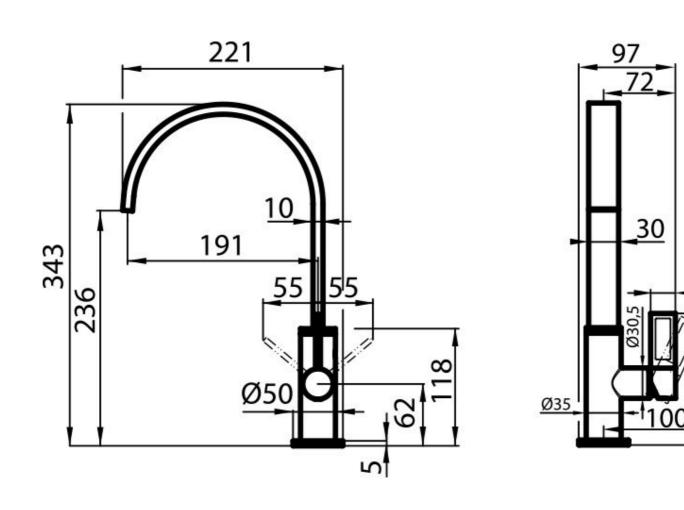

ing plate   | ø50mm                                        |
| Cartrigde             | With ceramic discs                           |
| Mixer hole            | ø35mm                                        |
| Rear encumbrance      | 40mm                                         |
| Max worktop thickness | 40mm                                         |

# Foster ==

### FEATURES

| Strenghtening plate | Foster's mixer taps are equipped with the strenghtening plate that offers perfect stability on any sink. |
|---------------------|----------------------------------------------------------------------------------------------------------|
| Rotating angle      | All the taps have a wide angle of rotation. Some models even permit a full 360° rotation.                |

#### **TECHNICAL DATA**



25