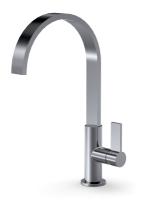

## Mixer Tap 1/2 Circle

Mixer Taps Code: 8480 001

### DETAILS

| Mixer type            | Single lever mixer tap with rotating barrel. |
|-----------------------|----------------------------------------------|
| Material              | Brass                                        |
| Texture               | Chromed                                      |
| Rotating angle        | 360°                                         |
| Strenghtening plate   | ø50mm                                        |
| Cartrigde             | With ceramic discs                           |
| Mixer hole            | ø35mm                                        |
| Rear encumbrance      | 40mm                                         |
| Max worktop thickness | 40mm                                         |